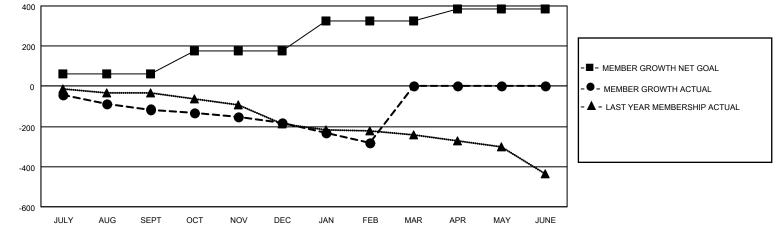

## GAT MONTHLY MEMBERSHIP PROGRESS REPORT

Multiple District 24

Results as of: 2/28/2021

LOCATION: VIRGINIA

| Clubs<br>RESULTS FOR 2020-2021 |       |           |               | Members<br>RESULTS FOR 2020-2021 |                 |     |     |  |  |
|--------------------------------|-------|-----------|---------------|----------------------------------|-----------------|-----|-----|--|--|
|                                |       |           |               |                                  |                 |     |     |  |  |
| JULY/AUG/SEPT                  | 1     | 0         | 4             | JULY/AUG/SEPT                    | 60              | 91  | 182 |  |  |
| OCT/NOV/DEC                    | 1     | 0         | 0             | OCT/NOV/DEC                      | 115             | 119 | 173 |  |  |
| JAN/FEB/MAR                    | 3     | 0         | 7             | JAN/FEB/MAR                      | 150             | 32  | 117 |  |  |
| APR/MAY/JUNE                   | 0     | 0         | 0             | APR/MAY/JUNE                     | 60              | 0   | 0   |  |  |
|                                | GOALS | AND ACTUA | L NEW CLUBS C | UMULATIVE                        | ₽ <b>──₽</b> ─┐ |     |     |  |  |

CURRENT YEAR ACTUAL NEW CLUBS

- LAST YEAR ACTUAL NEW CLUBS

| DROPPED CLUBS: 11              |     | 71 CLUBS OF 255 ADDED 1 OR MORE | GENDER DISTRIBUTION        |                |       |
|--------------------------------|-----|---------------------------------|----------------------------|----------------|-------|
|                                |     | NEW MEMBERS                     | MALE                       | 3,871 (65.38%) |       |
|                                |     |                                 | FEMALE                     | 2,050 (34.62%) |       |
| DROPPED MEMBERS                |     |                                 |                            |                |       |
| DECEASED                       | 91  | CLICK HERE FOR CUMULATIVE       | TOTAL FAMILY UNIT MEMBERS  |                | 1,035 |
| CLUB CANCELLED 46<br>OTHER 335 |     | MEMBERSHIP DATA                 |                            |                | 522   |
|                                |     |                                 | FAMILY MEMBERS PAYING HALF |                |       |
| TOTAL                          | 472 |                                 |                            |                |       |