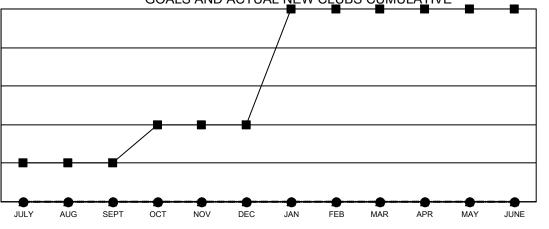

## GAT MONTHLY MEMBERSHIP PROGRESS REPORT

Multiple District 24

Results as of: 2/28/2021

LOCATION: VIRGINIA

| Clubs<br>RESULTS FOR 2020-2021 |       |           |               | Members<br>RESULTS FOR 2020-2021 |                 |     |     |  |  |
|--------------------------------|-------|-----------|---------------|----------------------------------|-----------------|-----|-----|--|--|
|                                |       |           |               |                                  |                 |     |     |  |  |
| JULY/AUG/SEPT                  | 1     | 0         | 4             | JULY/AUG/SEPT                    | 60              | 91  | 182 |  |  |
| OCT/NOV/DEC                    | 1     | 0         | 0             | OCT/NOV/DEC                      | 115             | 119 | 173 |  |  |
| JAN/FEB/MAR                    | 3     | 0         | 7             | JAN/FEB/MAR                      | 150             | 32  | 117 |  |  |
| APR/MAY/JUNE                   | 0     | 0         | 0             | APR/MAY/JUNE                     | 60              | 0   | 0   |  |  |
|                                | GOALS | AND ACTUA | L NEW CLUBS C | UMULATIVE                        | ₽ <b>──₽</b> ─┐ |     |     |  |  |

CURRENT YEAR ACTUAL NEW CLUBS

- LAST YEAR ACTUAL NEW CLUBS

| DROPPED CLUBS: 11              |     | 71 CLUBS OF 255 ADDED 1 OR MORE | GENDER DISTRIBUTION        |                |       |
|--------------------------------|-----|---------------------------------|----------------------------|----------------|-------|
|                                |     | NEW MEMBERS                     | MALE                       | 3,871 (65.38%) |       |
|                                |     |                                 | FEMALE                     | 2,050 (34.62%) |       |
| DROPPED MEMBERS                |     |                                 |                            |                |       |
| DECEASED                       | 91  | CLICK HERE FOR CUMULATIVE       | TOTAL FAMILY UNIT MEMBERS  |                | 1,035 |
| CLUB CANCELLED 46<br>OTHER 335 |     | MEMBERSHIP DATA                 |                            |                | 522   |
|                                |     |                                 | FAMILY MEMBERS PAYING HALF |                |       |
| TOTAL                          | 472 |                                 |                            |                |       |